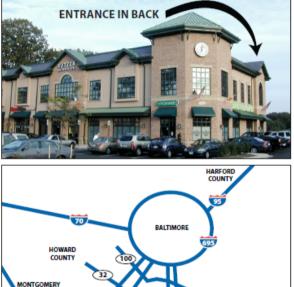

# Directions

## In shopping center parking lot, take first right. Drive to BACK OF BUILDING 489 for entrance to Suite 200.

### FROM HARFORD COUNTY:

Take 95 South to 695 East toward Essex; go over Key Bridge. Take Exit 2, Route 10 South toward Route 2 South/Severna Park. Follow all signs to stay on Route 10 South. Turn left at light onto Route 2 South/Ritchie Highway. Go 2.6 miles. After Whites Rd., turn left at break in median into shopping center.

#### **FROM BALTIMORE:**

Take 695 (outer loop) toward Glen Burnie. Take Exit 3B, Ritchie Highway South. Go 9.5 miles (about 15 minutes). After Whites Rd., turn left at break in median into shopping center.

#### FROM MONTGOMERY COUNTY:

Take 495 to 95 North. Take Exit 43A, Route 100 East. Follow signs for Route 2/Severna Park/Route

32 MONTGOMERY COUNTY 55 295 3 3 50 ANNAPOLIS SHORE WASHINGTON 50 SOUTHERN MARYLAND 52 53 50 ANNAPOLIS SOUTHERN MARYLAND

10 South. Turn left at light onto Route 2 South/Ritchie Highway. Go 2.6 miles. After Whites Rd., turn left at break in median into shopping center.

#### FROM HOWARD COUNTY:

Take Route 100 East. Follow signs for Route 2/Severna Park/Route 10 South. Turn left at light onto Route 2 South/Ritchie Highway. Go 2.6 miles. After Whites Rd., turn left at break in median into shopping center.